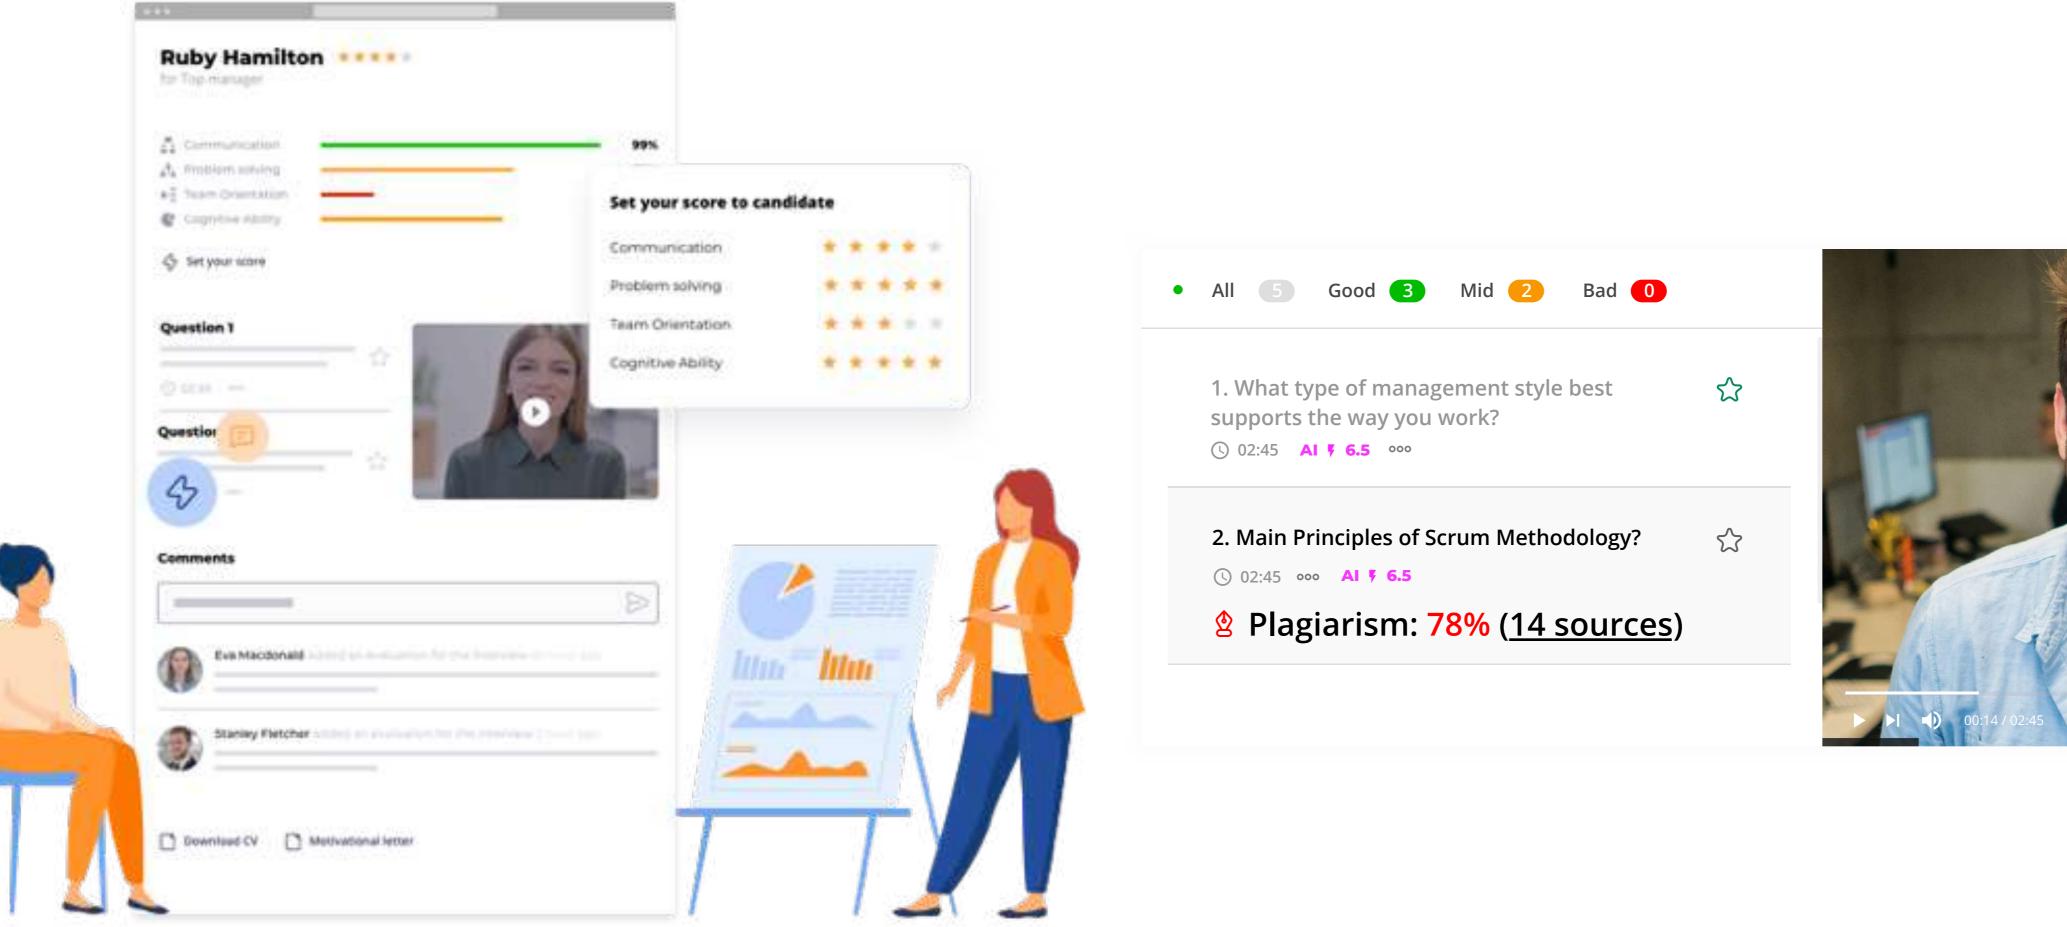

### **Automate & Hire**

|          | <b>Ruby Hamilton</b> | **** |
|----------|----------------------|------|
|          |                      |      |
|          |                      |      |
|          | Question 1           | 11   |
| op manag | -                    |      |
| —        | Question 2           | 1    |
|          |                      |      |
| ма       | ax Fletcher          |      |
|          | ****                 |      |
| Ar       | iana Simmons         |      |

### Make the best hire with the team and AI Assistant

Collaborate with colleagues, automate processes, evaluate, hire faster.

## Structured interviews, evaluation system, and plagiarism checker make recruiting fairly