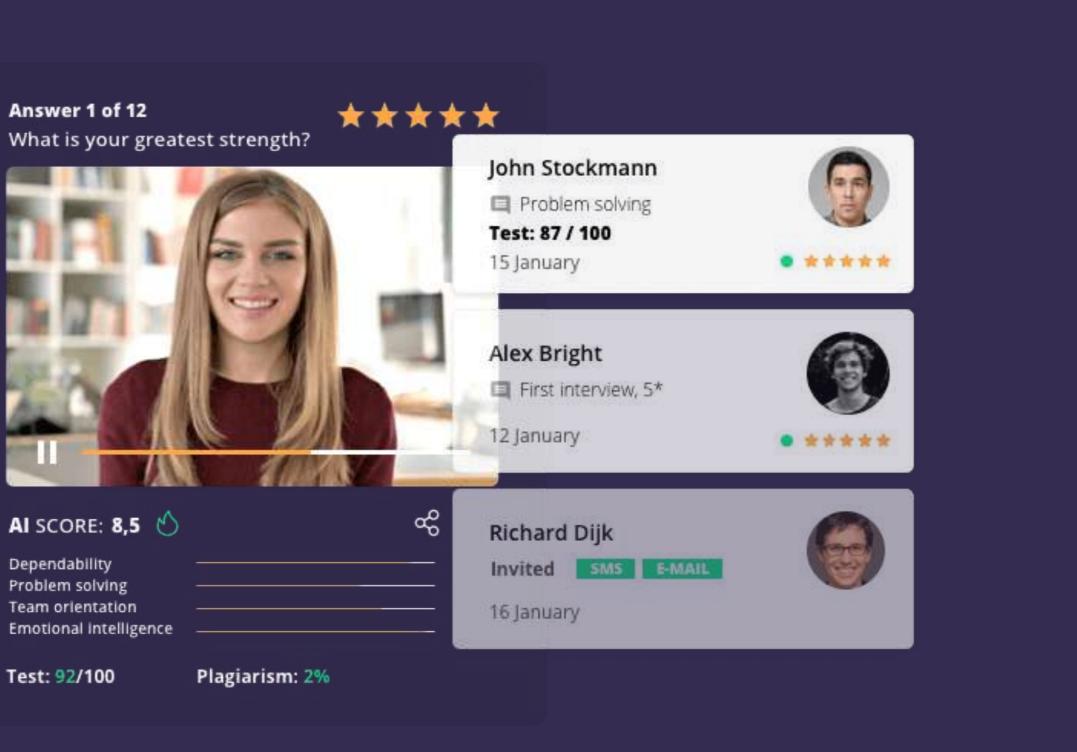

## **Quality Hires**

## Virtual video interviews help to see real people beyond resumes. Our remote-friendly process attracts global talent and speeds up identifying top candidates.