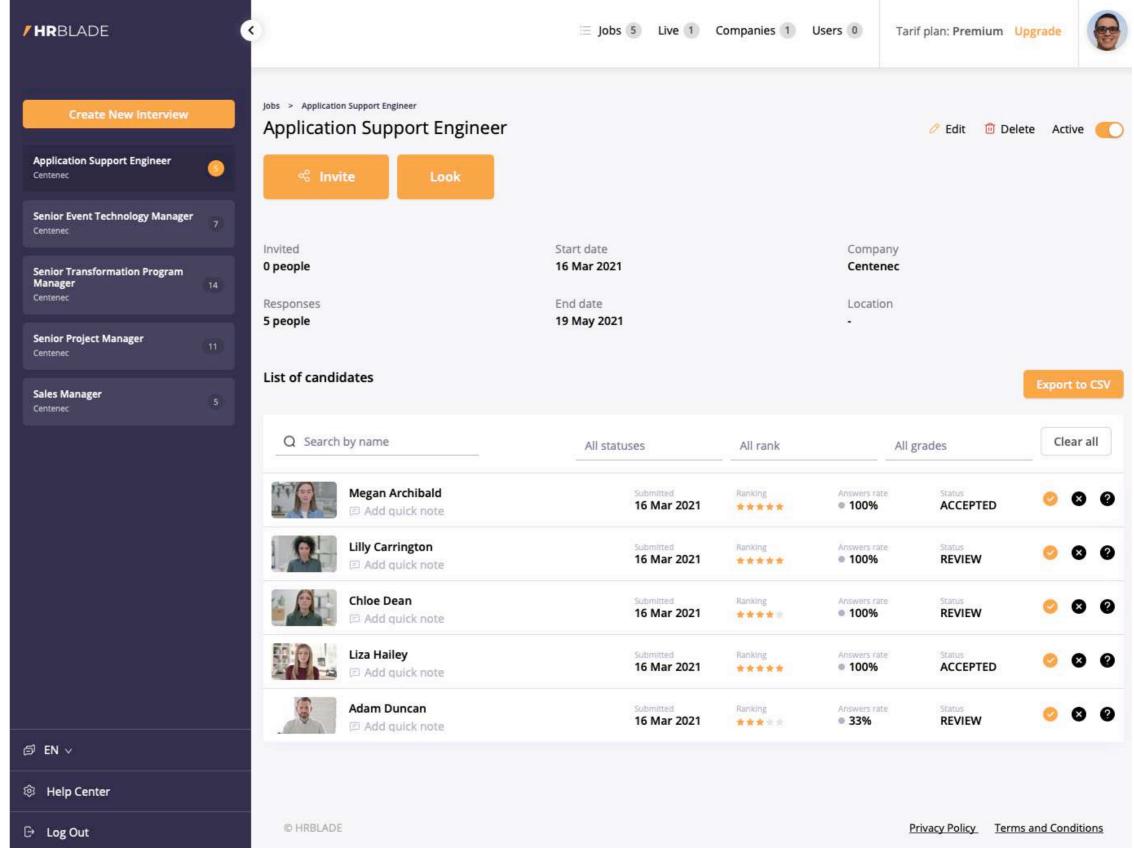

### **Interviewing & Assessments**

### Make the best hire with the team and AI Assistant

Collaborate with colleagues, automate processes, evaluate, hire faster.