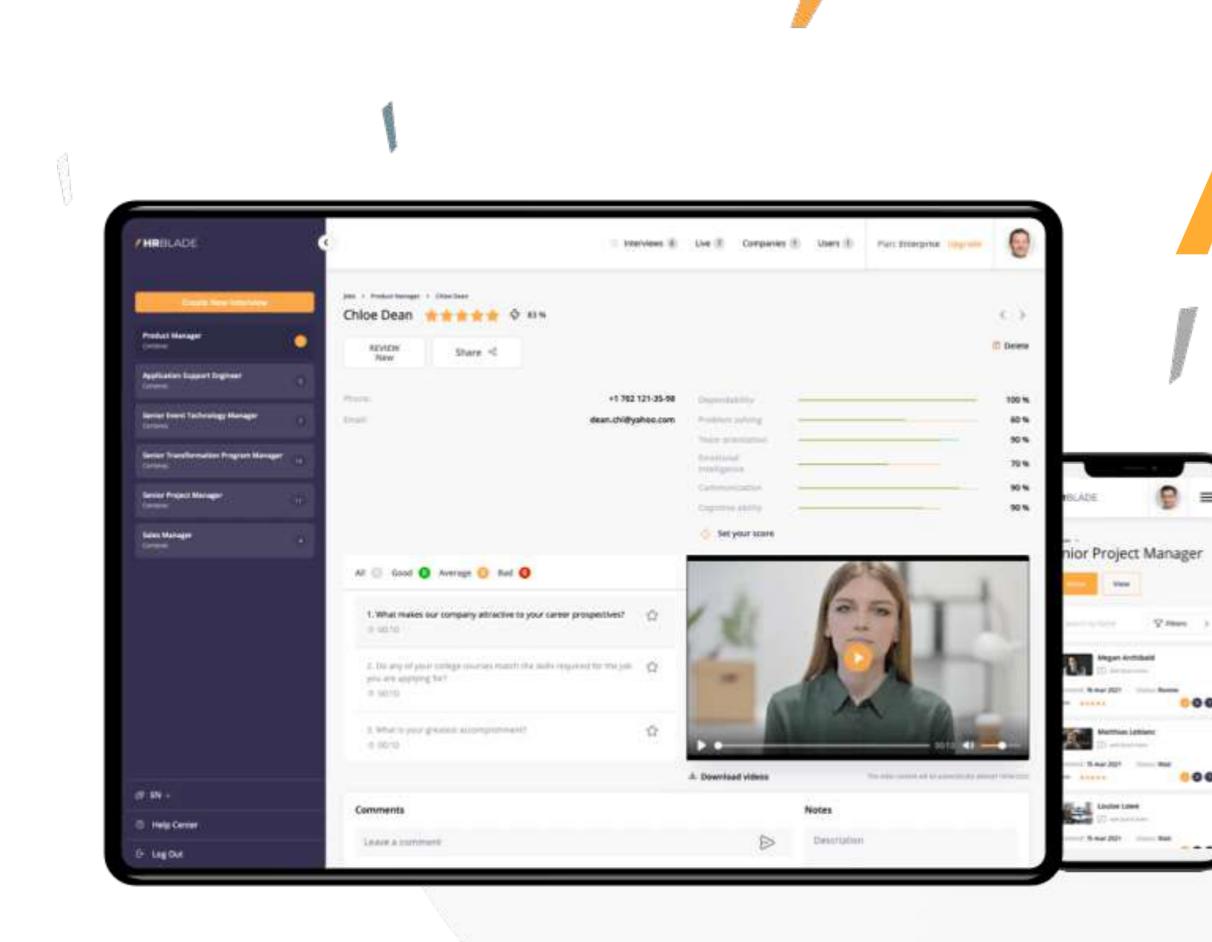

## **One-way video interviews**

### Make the best hire with the team and AI Assistant

Collaborate with colleagues, automate processes, evaluate, hire faster.